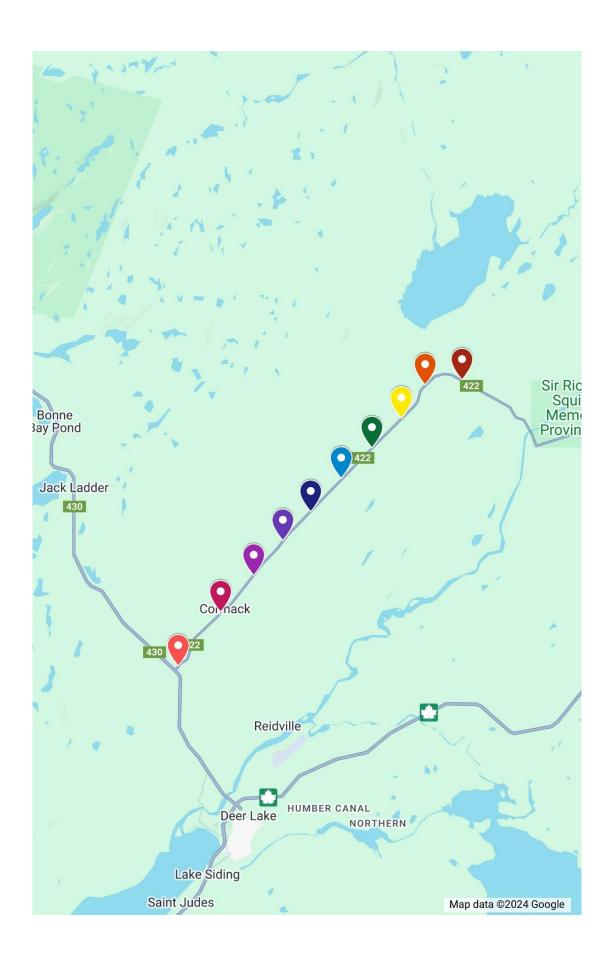

## NL024a: Cormack

| Stop | Latitude  | Longitude   | Stop Description                                                                    |
|------|-----------|-------------|-------------------------------------------------------------------------------------|
| 1    | 49.369333 | -57.279806  | Dirt road. Large spruce, poplar and alder. New                                      |
|      |           |             | fencing/agriculture in the distance.                                                |
| 2    | 49.367222 | -57.303583  | Dirt road. One side alder bed, other side fir/spruce forest.                        |
| 3    | 49.353056 | -57.319167  | Paved road. Open field on north side of road; alder, fir, and spruce on south side. |
| 4    | 49.340556 | -57.338222  | Paved road. Alder beds on both sides. Next to Rideouts                              |
|      |           |             | Farm between blue and white houses. Brook.                                          |
| 5    | 49.327667 | -57.358     | Brook, alder bed. Farm to the south. White house (#441)                             |
|      |           |             | nearby.                                                                             |
| 6    | 49.313611 | -57.377778  | Intersection of Veteran's Drive and Spruce Drive.                                   |
| 7    | 49.301361 | -57.395917  | Across from community centre playground.                                            |
| 8    | 49.286667 | -57.414722  | Fir forest. At unused driveway. Just a bit more than 2 km                           |
|      |           |             | from stop 7.                                                                        |
| 9    | 49.271111 | -           | Close to bend. Just past house #57.                                                 |
|      |           | 57.43611111 |                                                                                     |
| 10   | 49.248333 | -57.463611  | At pulloff to small park near beginning of Cormack Rd.                              |