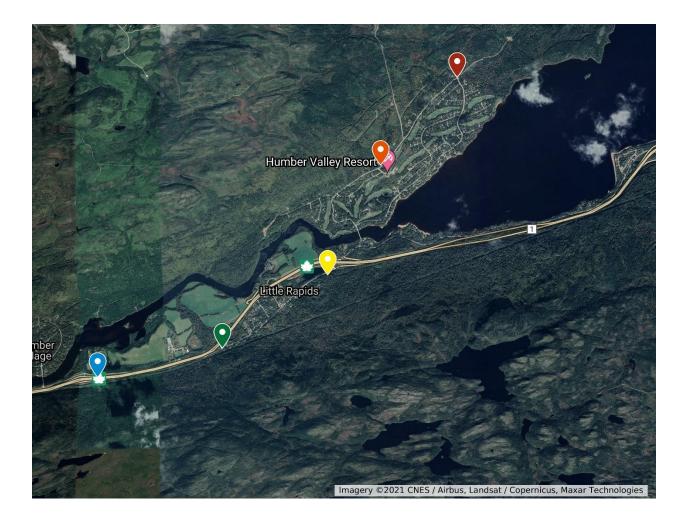

## NL021: Humber Valley West

| Stop | Latitude | Longitude | Stop Description                                         |
|------|----------|-----------|----------------------------------------------------------|
| 1    | 49.025   | -57.674   | Intersection of Lakeside Dr. and Mountain View           |
| 2    | 49.013   | -57.69    | On Mountain View; road to utility buildings on the right |
| 3    | 48.998   | -57.701   | East end of Bonnell Drive, Little Rapids                 |
| 4    | 48.988   | -57.723   | West end of Bonnel Drive, Little Rapids                  |
| 5    | 48.984   | -57.749   | Intersection with Ledingham Dr.                          |
| 6    | 48.986   | -57.771   | Intersection of Pine St. and Spruce St.                  |
| 7    | 48.981   | -57.796   | West end of Marble View Dr. (extension of Pine St.)      |
| 8    | 48.963   | -57.81    | Driveway on right (#177)                                 |
| 9    | 48.94988 | -57.83082 |                                                          |
| 10   | 48.94427 | -57.86103 |                                                          |