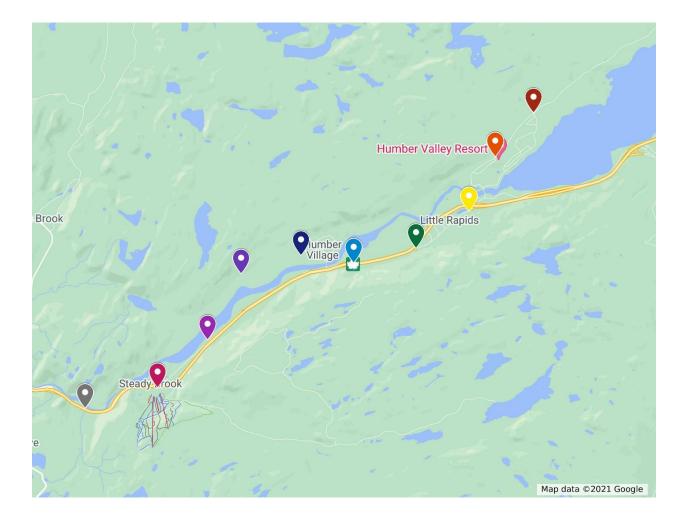

## NL021: Humber Valley West

| Stop | Latitude | Longitude | Stop Description                                         |
|------|----------|-----------|----------------------------------------------------------|
| 1    | 49.025   | -57.674   | Intersection of Lakeside Dr. and Mountain View           |
| 2    | 49.013   | -57.69    | On Mountain View; road to utility buildings on the right |
| 3    | 48.998   | -57.701   | East end of Bonnell Drive, Little Rapids                 |
| 4    | 48.988   | -57.723   | West end of Bonnel Drive, Little Rapids                  |
| 5    | 48.984   | -57.749   | Intersection with Ledingham Dr.                          |
| 6    | 48.986   | -57.771   | Intersection of Pine St. and Spruce St.                  |
| 7    | 48.981   | -57.796   | West end of Marble View Dr. (extension of Pine St.)      |
| 8    | 48.963   | -57.81    | Driveway on right (#177)                                 |
| 9    | 48.94988 | -57.83082 |                                                          |
| 10   | 48.94427 | -57.86103 |                                                          |