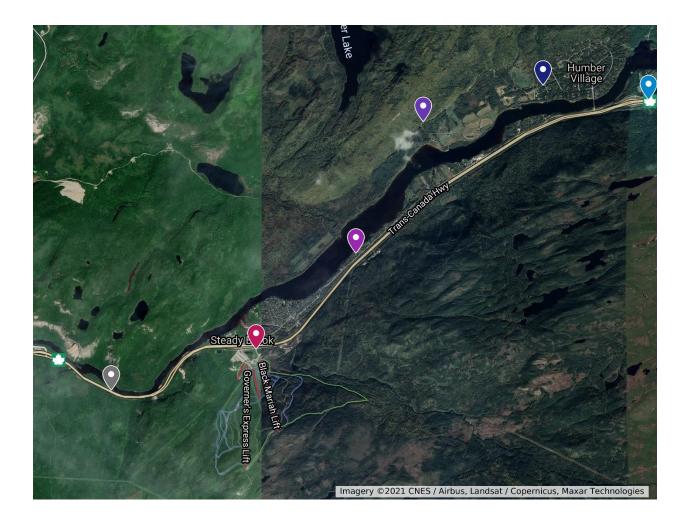

## NL021: Humber Valley West

| Stop | Latitude | Longitude | Stop Description                                         |
|------|----------|-----------|----------------------------------------------------------|
| 1    | 49.025   | -57.674   | Intersection of Lakeside Dr. and Mountain View           |
| 2    | 49.013   | -57.69    | On Mountain View; road to utility buildings on the right |
| 3    | 48.998   | -57.701   | East end of Bonnell Drive, Little Rapids                 |
| 4    | 48.988   | -57.723   | West end of Bonnel Drive, Little Rapids                  |
| 5    | 48.984   | -57.749   | Intersection with Ledingham Dr.                          |
| 6    | 48.986   | -57.771   | Intersection of Pine St. and Spruce St.                  |
| 7    | 48.981   | -57.796   | West end of Marble View Dr. (extension of Pine St.)      |
| 8    | 48.963   | -57.81    | Driveway on right (#177)                                 |
| 9    | 48.94988 | -57.83082 |                                                          |
| 10   | 48.94427 | -57.86103 |                                                          |