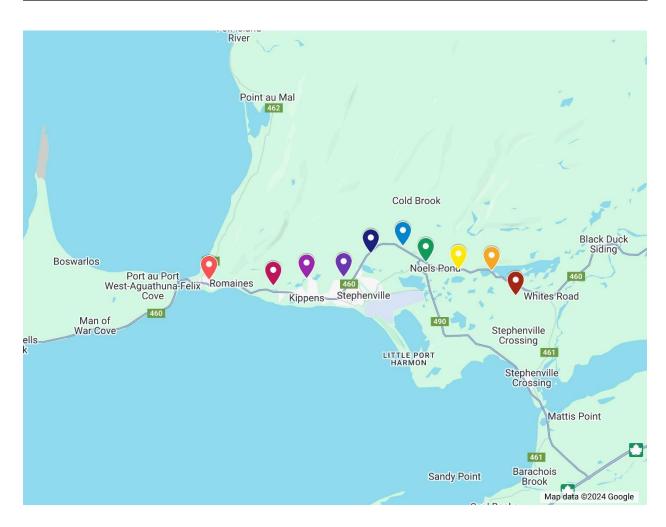

## NL019: Stephenville

| Stop        | Latitude   | Longitude   | Stop Description                                                                                                   |
|-------------|------------|-------------|--------------------------------------------------------------------------------------------------------------------|
| <b>1</b> a  | 48.5494405 | -58.4490141 |                                                                                                                    |
| 2           | 48.563038  | -58.469006  | Entrance to Gull Pond next to mailboxes.                                                                           |
| 3           | 48.563879  | -58.496745  | Small parking lot near faded white sign on the left side of Highway, near T'Railway.                               |
| 4           | 48.567954  | -58.524035  | In cleared lot on right side of highway.                                                                           |
| <b>5</b> a  | 48.5768265 | -58.5430322 |                                                                                                                    |
| 6a          | 48.5726964 | -58.5698513 |                                                                                                                    |
| 7           | 48.559628  | -58.592456  | Dump road via Gallant Street.                                                                                      |
| 8           | 48.558847  | -58.623316  | Gaudon's Lane. Continue down this lane until you hit dirt road. Continue on until you reach the pond on your left. |
| 9           | 48.554855  | -58.651139  | Pit off Kippen's Road. Lots of alders. Drive past the large metal culvert to reach destination.                    |
| <b>10</b> a | 48.5581266 | -58.7046953 |                                                                                                                    |